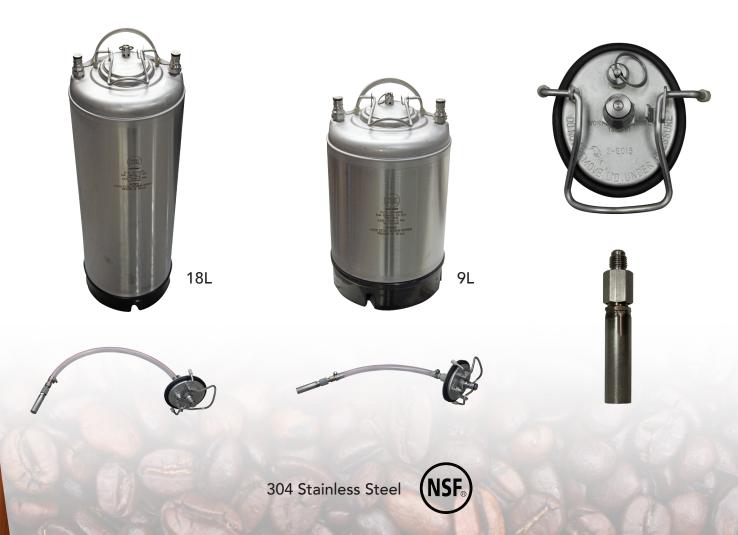

# NITRO COLD BREW TRANSFER TANKS & DIFFUSION STONE

#### **QUICK • CONVENIENT • COST EFFECTIVE**

The CBS solution for Nitro coffee makes serving Nitro coffee on tap much faster and easier.

Our solution utilizes a stainless steel .5 micro diffusion stone mounted securely in the keg lid. The diffusion stone carbonates your coffee from the bottom up saving valuable time in the process nitrogenizing your brew. The convenience of the lid mounted diffusion stone allows you to reduce costs by keeping the diffuser "in house" and not shipping it away with your kegged product.