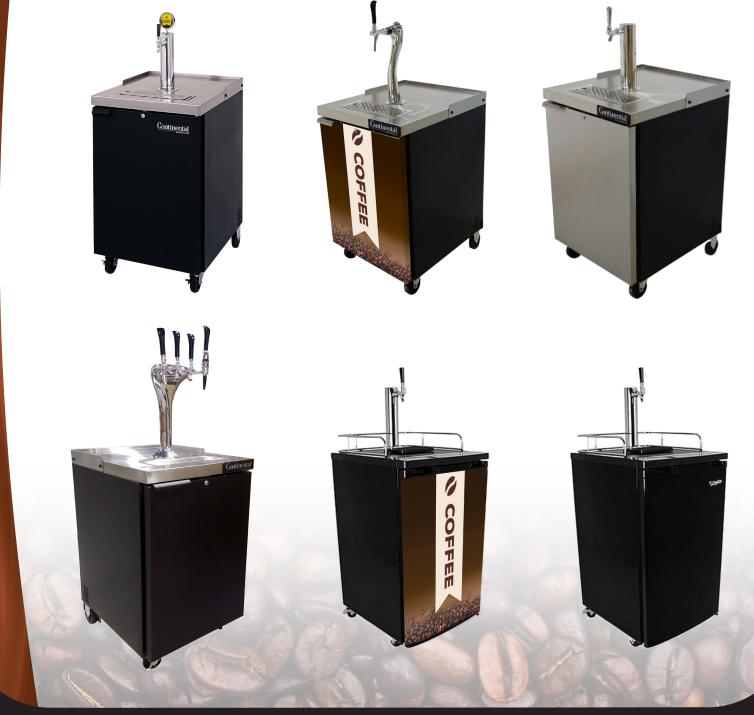

#### **COLD BREW & NITRO KEGERATORS**

Looking for a mobile solution? CBS has many options to choose from to suit your needs. CBS kegerators come complete with tapping equipment and we can custom brand the front & sides with your design. We can also customize your coffee dispensing tower. Adding more faucets to the tower means you can add more beverage offerings like Kombucha or maybe sparkling water. Connect with us to create your dispense solution!