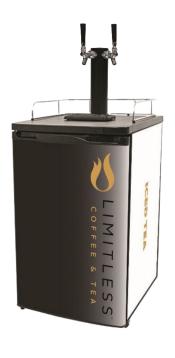

#### **COLD BREW & NITRO KEGERATORS**

Looking for a mobile solution? CBS has many options to choose from to suit your needs. CBS kegerators come complete with tapping equipment and we can custom brand the front & sides with your design. We can also customize your coffee dispensing tower. Adding more faucets to the tower means you can add more beverage offerings like Kombucha or maybe sparkling water. Connect with us to create your dispense solution!