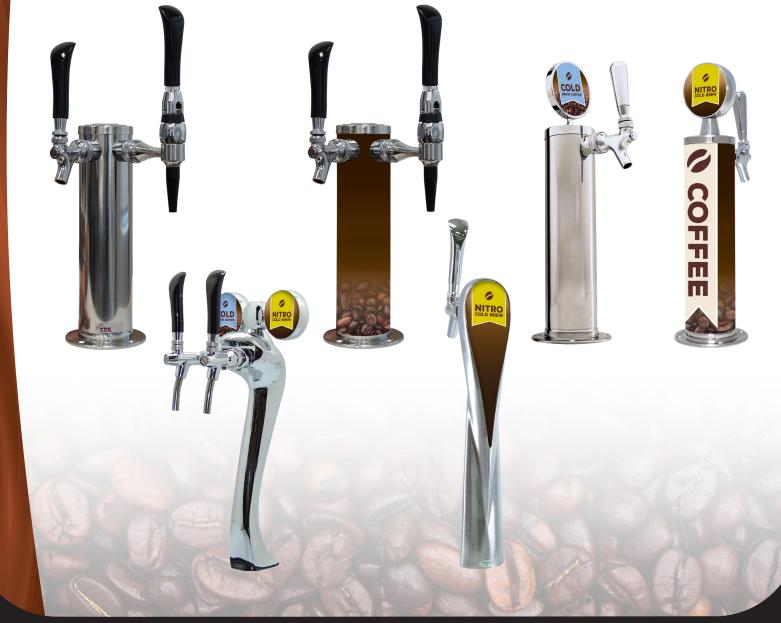

#### **COFFEE DISPENSING TOWERS**

CBS carries an extensive line of coffee dispensing towers to fit your budget and your design. Available in single and multiple faucet configurations in both illuminated and non illuminated styles.

One of our specialties is making your brand stand out and customizing it to your satisfaction. We are always eager to assist you with your custom designed tower. Our knowledgeable and motivated team takes pride in designing and building quality products you can trust. We offer a complimentary in-house graphics service department for mock ups prior to production. This service sets us apart from other companies and is an added value for our customers.