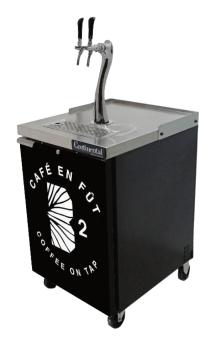

#### **COLD BREW & NITRO KEGERATORS**

Looking for a mobile solution? CBS has many options to choose from to suit your needs. CBS kegerators come complete with tapping equipment and we can custom brand the front & sides with your design. We can also customize your coffee dispensing tower. Adding more faucets to the tower means you can add more beverage offerings like Kombucha or maybe sparkling water. Connect with us to create your dispense solution!