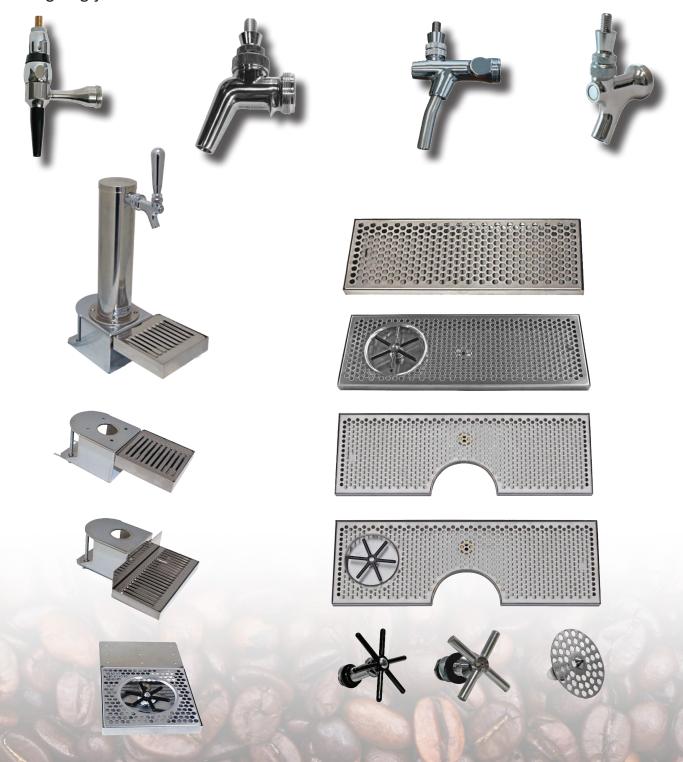

### FAUCETS, DRIPTRAYS & CLAMPON'S

CBS offers a wide variety of quality 304SS faucets, drip trays & clamp on's. All of our coffee dispensing faucets feature 304SS bodies with SS levers and come with a high polished exterior surface giving you a brilliant finish.