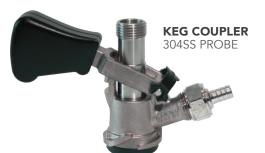

Designing a wine on tap system requires industry experience and knowledge. When wine comes into contact with dispensing equipment and components, it is important to know that a wines fine aroma and taste can be thrown off by the use of improper products. At CBS we pride ourselves on recommending and delivering the highest quality products available. To that note, CBS only specifies wine certified 304SS components such as towers, taps, shanks, fittings and keg couplers when engineering a wine on tap dispensing system. This quality assurance will provide you the peace of mind knowing that your best vintages will be delivered to the tap, fresh and clean, pour after pour.