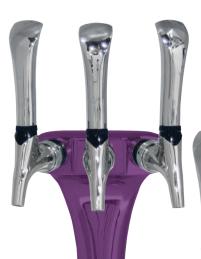

# Quality Products You Can Trust

Kresh consistent

BURGUNDY **MONGOOSE** 3 TAP

> WHITE **MONGOOSE** 4 TAP

4" DIA SS 3 TAP

www.cdnbev.com • sales@cdnbev.com • East 1.888.303.7707 • West 1.866.360.2205

82MM MEDALLION