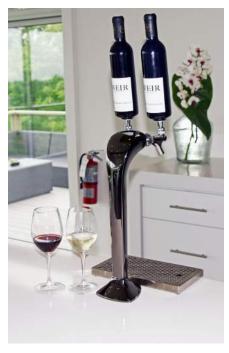

Designing a wine on tap system requires industry experience and knowledge. When wine comes into contact with dispensing equipment and components, it is important to know that a wines fine aroma and taste can be thrown off by the use of improper products. At CBS we pride ourselves on recommending and delivering the highest quality products available. To that note, CBS only specifies wine certified 304SS components such as towers, taps, shanks, fittings and keg couplers when engineering a wine on tap dispensing system. This quality assurance will provide you the peace of mind knowing that your best vintages will be delivered to the tap, fresh and clean, pour after pour.