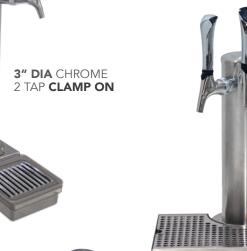

Designing a wine on tap system requires industry experience and knowledge. When wine comes into contact with dispensing equipment and components, it is important to know that a wines fine aroma and taste can be thrown off by the use of improper products. At CBS we pride ourselves on recommending and delivering the highest quality products available. To that note, CBS only specifies wine certified 304SS components such as towers, taps, shanks, fittings and keg couplers when engineering a wine on tap dispensing system. This quality assurance will provide you the peace of mind knowing that your best vintages will be delivered to the tap, fresh and clean, pour after pour.

# Quality Products You Can Trust

Kresh consistent

BURGUNDY **MONGOOSE** 3 TAP

> WHITE **MONGOOSE** 4 TAP

4" DIA SS 3 TAP

www.cdnbev.com • sales@cdnbev.com • East 1.888.303.7707 • West 1.866.360.2205

82MM MEDALLION