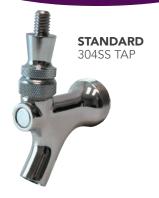

Designing a wine on tap system requires industry experience and knowledge. When wine comes into contact with dispensing equipment and components, it is important to know that a wines fine aroma and taste can be thrown off by the use of improper products. At CBS we pride ourselves on recommending and delivering the highest quality products available. To that note, CBS only specifies wine certified 304SS components such as towers, taps, shanks, fittings and keg couplers when engineering a wine on tap dispensing system. This quality assurance will provide you the peace of mind knowing that your best vintages will be delivered to the tap, fresh and clean, pour after pour.