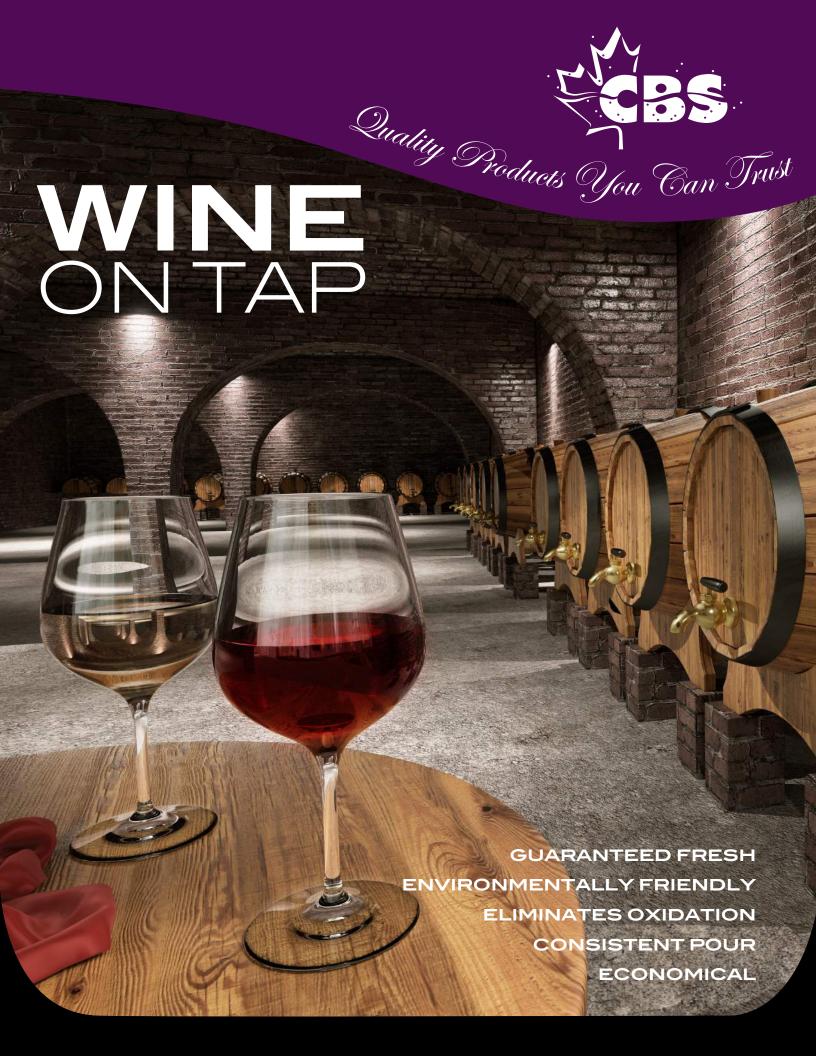

# WINEONTAP

Wine on tap is both sensible and sustainable; it reduces waste, is environmentally friendly and protects the flavor of the wine. The reduction in waste for a food service operation translates into higher profits and increased revenue, what's more compelling than that?

From the vineyard to the glass, the authenticity of tasting wine directly from the barrel will enhance the consumer's experience as they enjoy that special glass of wine amongst family and friends. Wine on tap delivers exquisite aromas and crisp fresh flavor, which provides an opportunity for the consumer to indulge in the best wine tasting experience the food service industry, has to offer. Wine on tap is clearly the right choice, it puts the consumer first.

Designing a wine on tap system requires industry experience and knowledge. When wine comes into contact with dispensing equipment and components, it is important to know that a wines fine aroma and taste can be thrown off by the use of improper products. At CBS we pride ourselves on recommending and delivering the highest quality products available. To that note, CBS only specifies wine certified 304SS components such as towers, taps, shanks, fittings and keg couplers when engineering a wine on tap dispensing system. This quality assurance will provide you the peace of mind knowing that your best vintages will be delivered to the tap, fresh and clean, pour after pour.