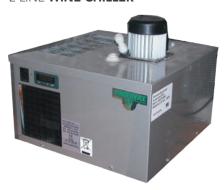

e. When wine comes into contact with dispensing equipment and components, it is important to know that a wines fine aroma and taste can be thrown off by the use of improper products. At CBS we pride ourselves on recommending and delivering the highest quality products available. To that note, CBS only specifies wine certified 304SS components such as towers, taps, shanks, fittings and keg couplers when engineering a wine on tap dispensing system. This quality assurance will provide you the peace of mind knowing that your best vintages will be delivered to the tap, fresh and clean, pour after pour.

# **INNOVATION • QUALITY • CREATIVITY**







**CBS TOWER AT MIKE WEIR WINERY** 

# fresh

# consistent

# *environmental*











75' **GLYCOL DECK** 



FLASH CHILLER 2 LINE WINE CHILLER









# Quality Products You Can Trust

























Kresh consistent











BURGUNDY **MONGOOSE** 3 TAP

> WHITE **MONGOOSE** 4 TAP

4" DIA SS 3 TAP

www.cdnbev.com • sales@cdnbev.com • East 1.888.303.7707 • West 1.866.360.2205



82MM MEDALLION



LIT DOME MEDALLION



80MM MEDALLION



**60MM** MEDALLION



**TEARDROP** MEDALLION



**LARGE OVAL**MEDALLION







## **CBS EAST**

3600B LAIRD ROAD, UNITS 1-3 MISSISSAUGA, ON, CANADA L5L 6A7

PHONE: 905-569-7707

TOLL FREE: 1-888-303-7707 FAX: 905-569-6585

E-MAIL: sales@cdnbev.com

## **CBS WEST**

108A - 17533 64TH AVE. SURREY, BC, CANADA

V3S 1Y8

PHONE: 604-575-4771 TOLL FREE: 1-866-360-2205

FAX: 604-575-4772

E-MAIL: sales@cdnbev.com

## **CBS USA**

600 MAIN ST.

TONAWANDA, NY, USA

14150

PHONE: 905-569-7707 TOLL F