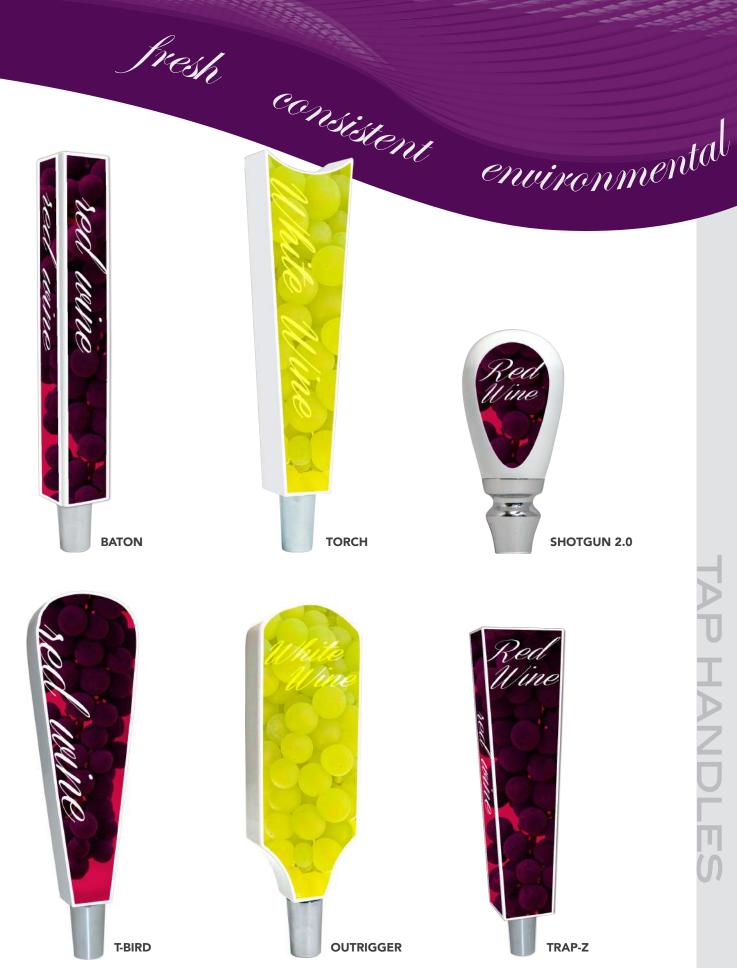

# fresh

# consistent

# *environmental*

75' **GLYCOL DECK** 

FLASH CHILLER 2 LINE WINE CHILLER

# Quality Products You Can Trust

Kresh consistent

BURGUNDY **MONGOOSE** 3 TAP

> WHITE **MONGOOSE** 4 TAP

4" DIA SS 3 TAP

www.cdnbev.com • sales@cdnbev.com • East 1.888.303.7707 • West 1.866.360.2205

82MM MEDALLION