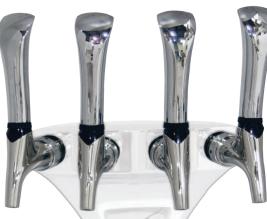

# Quality Products You Can Trust

Kresh consistent

BURGUNDY **MONGOOSE** 3 TAP

> WHITE **MONGOOSE** 4 TAP

4" DIA SS 3 TAP

www.cdnbev.com • sales@cdnbev.com • East 1.888.303.7707 • West 1.866.360.2205

82MM MEDALLION